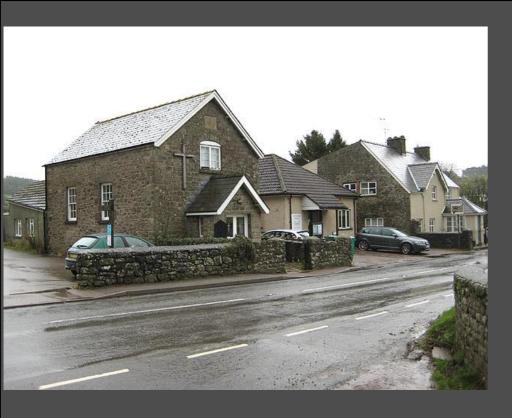

# **Trellech Methodist Church**

Monmouth Road, Trellech, Monmouthshire NP25 4PE

# How to get here:

Please use the postcode NP25 4PE

There is no access by Public Transport on Sunday

The nearest Railway Station is Chepstow, 8 miles away